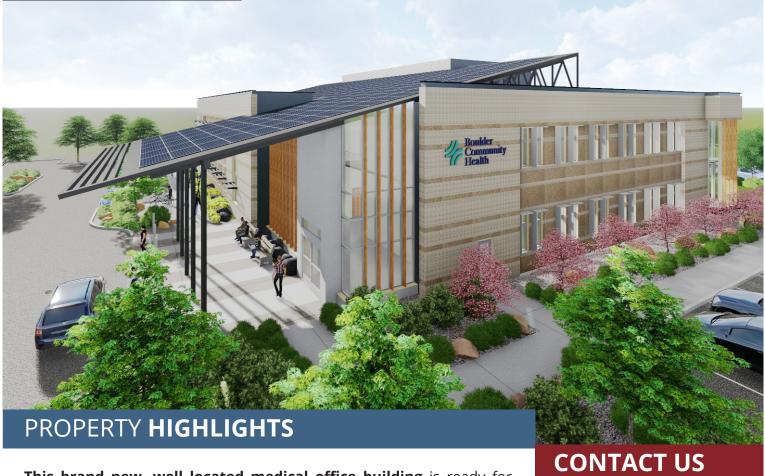

## CLASS A MEDICAL OFFICE SPACE FOR LEASE

1050 W. SOUTH BOULDER ROAD, LAFAYETTE, CO 80026

This brand new, well located medical office building is ready for your tenant finish and occupancy! Owned and developed by Boulder Community Health this is a great opportunity for medical offices or clinics. Great visibility, location and access off of South Boulder Road and Highway 287 in Lafayette. Please contact listing brokers for details.

### The owner may finance up to \$20/SF of tenant improvements for a lease of 5 years or longer.

Ample Parking

Near Restaurants

Great location

Near Community Center

First Floor SF: 4,561 SF

**Second Floor SF:** 2,000 - 6,674 SF

#### PROPERTY **RENDERINGS**

The Colorado Group, Inc. | 3434 47th St, Suite 220, Boulder, CO 80301 | 303-449-2131 | www.coloradogroup.com