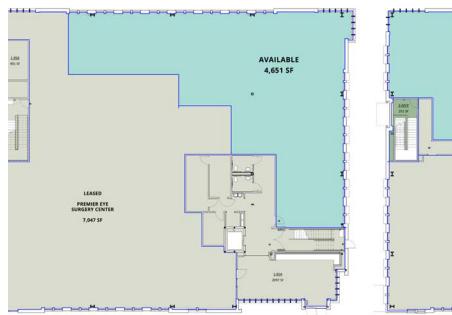

### The owner may finance up to \$20/SF of tenant improvements for a lease of 5 years or longer.

Ample Parking

Near Restaurants

Great location

Near Community Center

First Floor SF: 4,561 SF

**Second Floor SF:** 2,000 - 6,674 SF

#### PROPERTY FLOOR PLAN