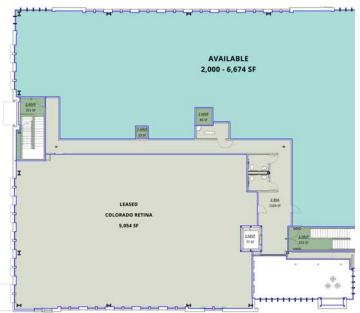

### The owner may finance up to \$20/SF of tenant improvements for a lease of 5 years or longer.

Ample Parking

Near Restaurants

Great location

Near Community Center

First Floor SF: 4,561 SF

**Second Floor SF:** 2,000 - 6,674 SF

#### PROPERTY FLOOR PLAN