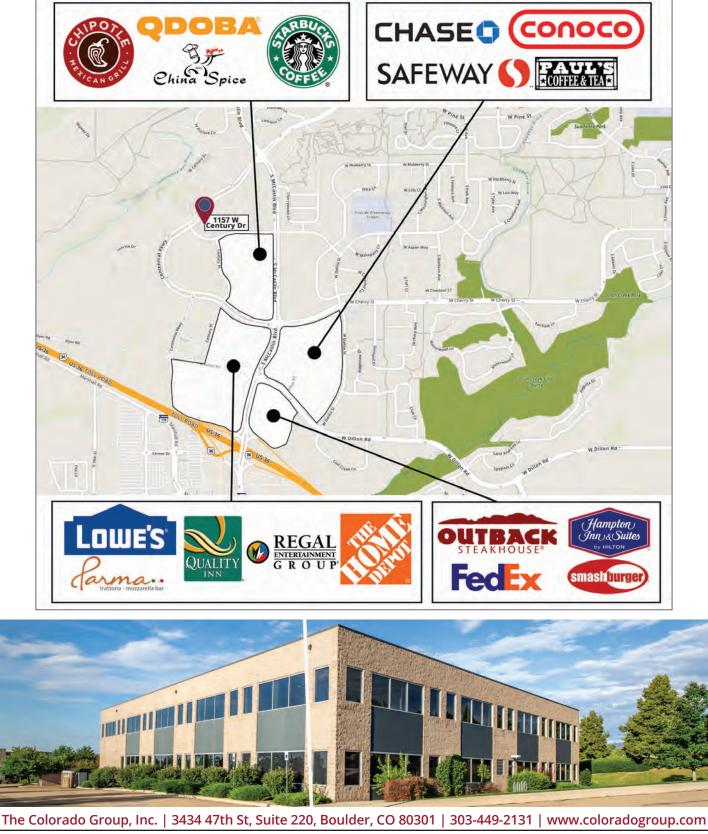

## **OFFICE BUILDING FOR LEASE CENTENNIAL VALLEY BUSINESS PARK** 1157 W. CENTURY DRIVE, LOUISVILLE, CO 80027

PROPERTY **HIGHLIGHTS** 

**Back on the market after extensive renovations** to the common areas, restrooms, showers, etc. The building now features smaller, demised spaces that are ready for tenant improvements (demisable to approximately 1,648 SF). This quality building is located in the heart of Louisville with excellent views and great natural light. Centrally located between Boulder and Denver in Centennial Valley Business Park with easy access to Highway 36 and the Northwest Parkway. Walking distance to many amenities including restaurants and shopping. Building is equipped with 2nd story patio that is common to all users, updated restrooms and showers, fiber internet service, ample parking, and highend finishes throughout. Located on RTD bus routes.

### PROPERTY LOCATION

Colorado Group