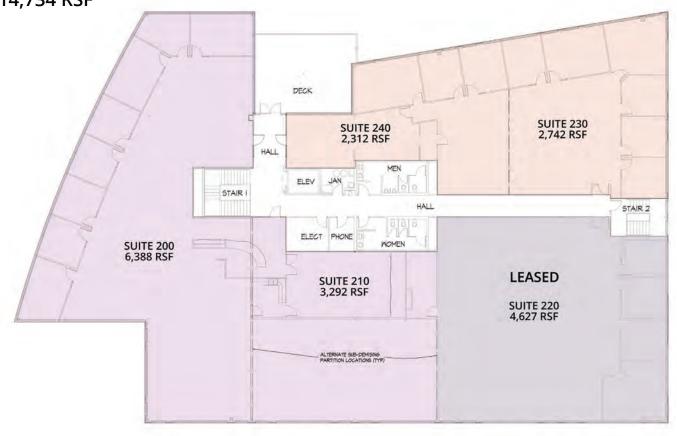

## **OFFICE BUILDING FOR LEASE** CENTENNIAL VALLEY BUSINESS PARK

1157 W. CENTURY DRIVE, LOUISVILLE, CO 80027

### PROPERTY FLOOR PLANS

### 2ND FLOOR 14,734 RSF

| SUITE | RSF       |
|-------|-----------|
| 200   | 6,388 RSF |
| 210   | 3,292 RSF |
| 230   | 2,743 RSF |
| 240   | 2,312 RSF |

\*\* Suites may be combined

Colorado Group