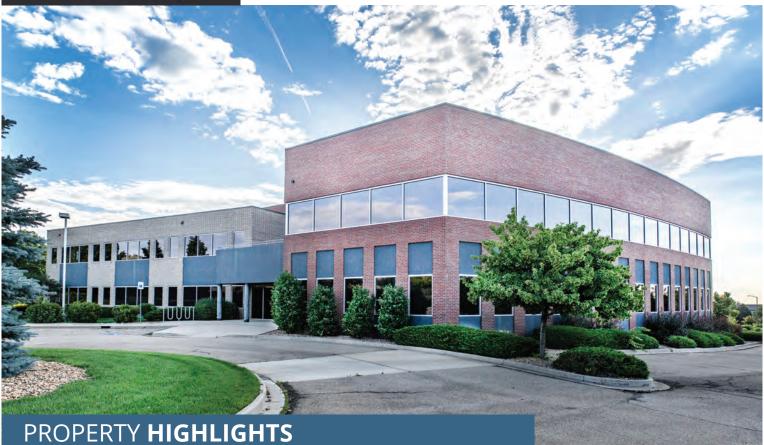

## **OFFICE BUILDING FOR LEASE CENTENNIAL VALLEY BUSINESS PARK** 1157 W. CENTURY DRIVE, LOUISVILLE, CO 80027

PROPERTY **HIGHLIGHTS** 

**Back on the market after extensive renovations** to the common areas, restrooms, showers, etc. The building now features smaller, demised spaces that are ready for tenant improvements (demisable to approximately 1,648 SF). This quality building is located in the heart of Louisville with excellent views and great natural light. Centrally located between Boulder and Denver in Centennial Valley Business Park with easy access to Highway 36 and the Northwest Parkway. Walking distance to many amenities including restaurants and shopping. Building is equipped with 2nd story patio that is common to all users, updated restrooms and showers, fiber internet service, ample parking, and highend finishes throughout. Located on RTD bus routes.