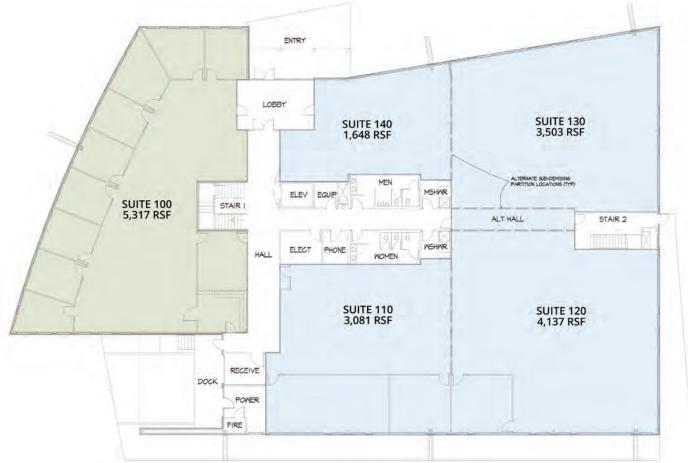

### PROPERTY FLOOR PLANS

## 1ST FLOOR 17,687 RSF

# \*Various demising options available

| SUITE | RSF       |
|-------|-----------|
| 100   | 5,317 RSF |
| 110   | 3,082 RSF |
| 120   | 4,137 RSF |
| 130   | 3,503 RSF |
| 140   | 1,648 RSF |

\*\* Suites may be combined