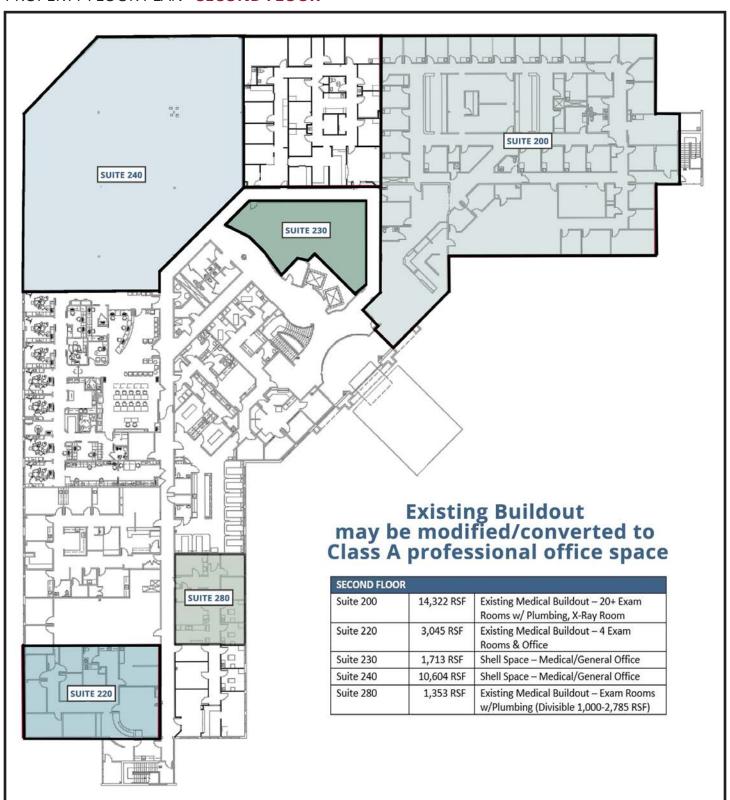

#### 1551 PROFESSIONAL LANE, LONGMONT, CO 80501

PROPERTY FLOOR PLAN - SECOND FLOOR

The Colorado Group, Inc. | 3434 47th St, Suite 220, Boulder, CO 80301 | 303-449-2131 | www.coloradogroup.com