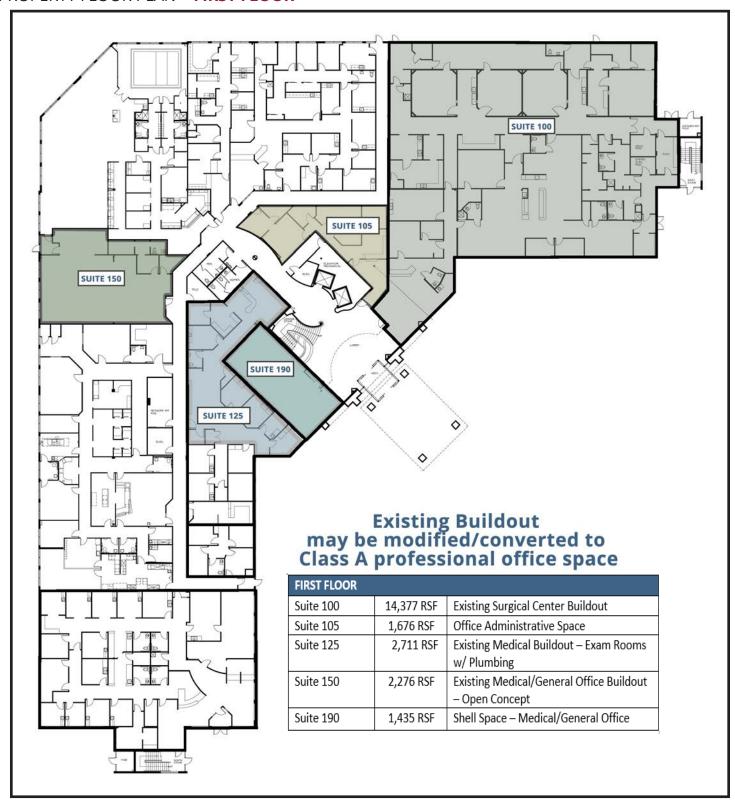

## CLASS A OFFICE SPACE FOR LEASE LONGMONT PROFESSIONAL CAMPUS

1551 PROFESSIONAL LANE, LONGMONT, CO 80501

PROPERTY FLOOR PLAN - FIRST FLOOR

The Colorado Group, Inc. | 3434 47th St, Suite 220, Boulder, CO 80301 | 303-449-2131 | www.coloradogroup.com