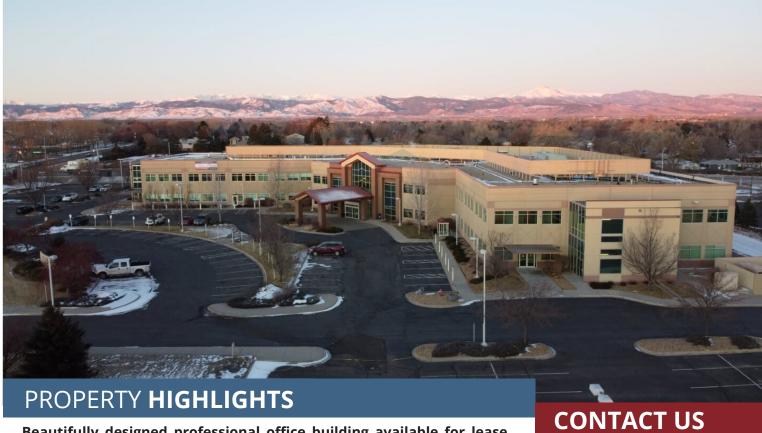

## **BUILDING UPGRADES AND RENOVATIONS RECENTLY COMPLETED!**

Beautifully designed professional office building available for lease, with new lobby and common area renovations recently completed. Ideal location and buildout for users of all types: technology, software, law firms, engineering, finance, insurance, medical, real estate and other general/professional office users. Take advantage of high-quality existing buildout and additional extensive landlord work letters to customize your space. Join the large and growing professional Longmont community today!

Located along U.S. Highway 287, at the southern gateway to Longmont, the property enjoys convenient linkages to the Diagonal Highway between Longmont and Boulder. Interstate 25, located just 5-miles away, provides easy access to the greater Denver Metro area.

- Traffic Counts of 25,000+ Per Day
- New Digital Monument Signage
- Expansive Front Range Views
- Tall/Open Ceilings
- Continuous UV-C Air Treatment
- NextLight Internet Nation's Fastest