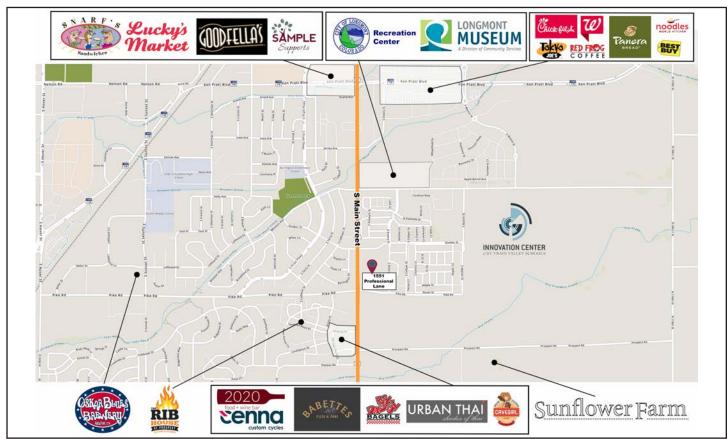

PHOTOS











The Colorado Group, Inc. | 3434 47th St, Suite 220, Boulder, CO 80301 | 303-449-2131 | www.coloradogroup.com

## CLASS A OFFICE SPACE FOR LEASE LONGMONT PROFESSIONAL CAMPUS



1551 PROFESSIONAL LANE, LONGMONT, CO 80501

PROPERTY FLOOR PLAN - FIRST FLOOR



The Colorado Group, Inc. | 3434 47th St, Suite 220, Boulder, CO 80301 | 303-449-2131 | www.coloradogroup.com

## CLASS A OFFICE SPACE FOR LEASE LONGMONT PROFESSIONAL CAMPUS



#### 1551 PROFESSIONAL LANE, LONGMONT, CO 80501

PROPERTY FLOOR PLAN - SECOND FLOOR



The Colorado Group, Inc. | 3434 47th St, Suite 220, Boulder, CO 80301 | 303-449-2131 | www.coloradogroup.com

# CLASS A OFFICE SPACE FOR LEASE LONGMONT PROFESSIONAL CAMPUS

## Colorado Group

### 1551 PROFESSIONAL LANE, LONGMONT, CO 80501

#### **AMENITY MAP**



#### AREA MAP





The Colorado Group, Inc. | 3434 47th St, Suite 220, Boulder, CO 80301 | 303-449-2131 | www.coloradogroup.com

<sup>\*</sup> For a complete disclaimer, please see page one of this brochure.