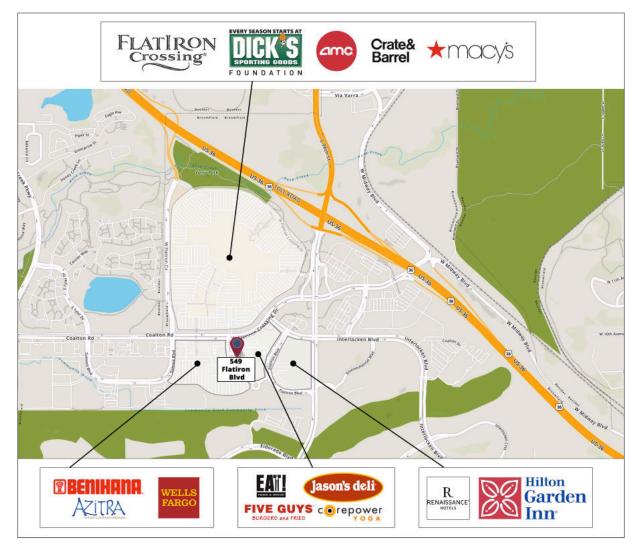

### NEARBY NEW CONSTRUCTION PROJECTS

- February 2019 Viega US Headquarters 79,000 SF Office Building
- April 2019 300 Technology Court 26,500 SF Office Building
- May 2019 Partners Group Corporate Campus 80,000 SF Office Building
- July 2019 355 Eldorado Boulevard 311 Apartment Units
- November 2019 Cortland at Coalton 198 Apartment Units
- TBD Hilton Garden Inn/Homewood Suites
- TBD Kroenke Group Flatiron Marketplace Redevelopment Up to 1,200 NEW Apartments

#### AMENITIES MAP

The Colorado Group, Inc. | 3434 47th St, Suite 220, Boulder, CO 80301 | 303-449-2131 | www.coloradogroup.com

DISCLAIMER: The information contained herein has been obtained from sources believed reliable. While we do not doubt its accuracy, we have not verified it and make no guarantee, warranty or representation about it. It is your responsibility to independently confirm its accuracy and completeness.