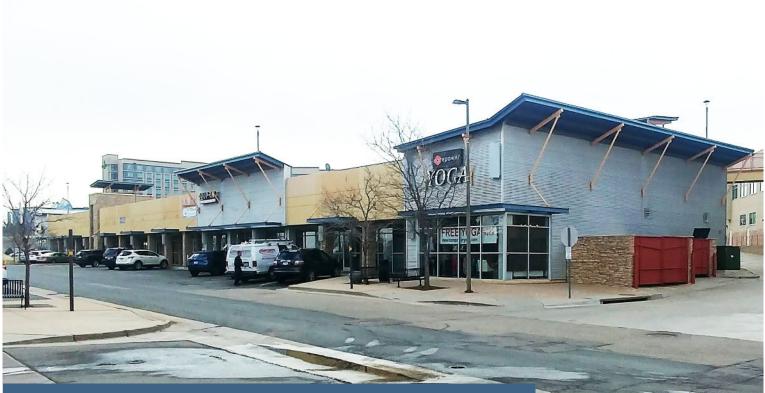

## PROPERTY HIGHLIGHTS

Join some of the most vibrant retail space on the market at Broomfield's Main Street at Flatiron. Strong local demographics, as well as a dynamic tenant mix of restaurants, coffee shops, retail, yoga, fitness, banks, professional office, dry cleaners and more. Great walk-by traffic, as well as convenient curbside or free garage parking adjacent to the building. Suite E offers 4,914 SF of open plan space for office or retail use which may be divisible into a variety of configurations. Easy access from Highway 36 and the Interlocken Loop, make this an inviting location to work, shop, workout, or meet up with friends.

- Building and monument signage available
   Strong local and daytime demographics
   Complimentary fitness, restaury office, and more
  - Complimentary tenant mix of retail, fitness, restaurants, professional office, and more
- Strong local and daytime demographics
  Covered Parking
- Easy access to Denver and Boulder