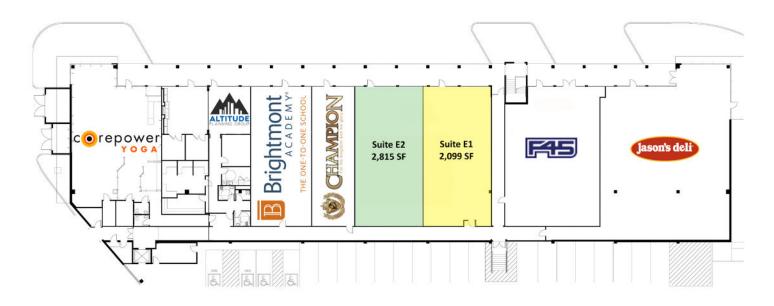

| Suite E1:   | 2,099 SF                                                   |
|-------------|------------------------------------------------------------|
|             | Turnkey Recently Finished General Retail Suite             |
| Suite E2:   | 2,815 SF                                                   |
|             | Turnkey Recently Finished Fitness Studio w/Showers +       |
|             | Locker Rooms                                               |
|             | Suites E1 and E2 can be combined for a contiguous 4,914 SF |
| Available:  | Immediately                                                |
| Lease Rate: | Negotiable                                                 |
| Lease Term: | Negotiable                                                 |

### PROPERTY FLOOR PLAN

| MainStreet at Flatiron Demographics | 1 Mile    | 3 Mile    | 5 Mile    |
|-------------------------------------|-----------|-----------|-----------|
| 2020 Population                     | 6,873     | 41,884    | 132,209   |
| Growth 2010 – 2020                  | 3.3%      | 2.7%      | 2.0%      |
| 2020 Avg Household Income           | \$111,011 | \$115,991 | \$119,497 |
| 2020 Med Household Income           | \$90,466  | \$93,322  | \$97,838  |