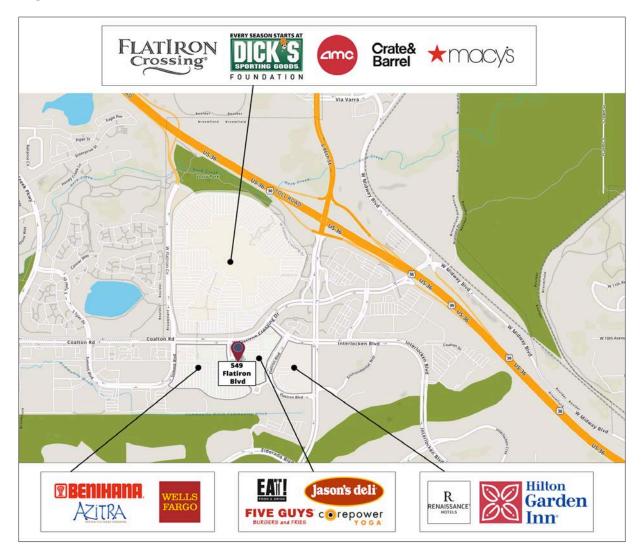

,884    | 132,209   |
| Growth 2010 - 2020                  | 3.3%      | 2.7%      | 2.0%      |
| 2020 Avg Household Income           | \$111,011 | \$115,991 | \$119,497 |
| 2020 Med Household Income           | \$90,466  | \$93,322  | \$97,838  |



### **NEARBY NEW CONSTRUCTION PROJECTS**

- Viega US Headquarters 79,000 SF Office Building
- 300 Technology Court 26,500 SF Office Building
- Partners Group Corporate Campus 80,000 SF Office Building
- 355 Eldorado Boulevard 311 Apartment Units
- Cortland at Coalton 198 Apartment Units
- Hilton Garden Inn/Homewood Suites
- Kroenke Group Flatiron Marketplace Redevelopment Up to 1,200 NEW Apartments

# BROOMFIELD OFFICE SPACE FOR LEASE Colorado MAINSTREET AT FLATIRON Group

549 FLATIRON BOULEVARD, BROOMFIELD, CO 80021

### **AMENITIES MAP**