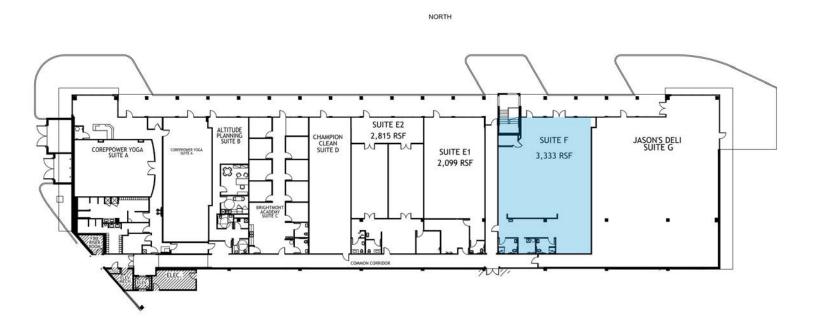

Suite F: 3,333 RSF Available: **Immediately Lease Rate:** \$18.00/SF

**Expenses:** \$8.22/SF (2022 est.)

DISCLAIMER: The information contained in this brochure has been obtained from sources we believe to be reliable. However, while we have no reason to doubt the accuracy of the information, it is important for you to understand that we have not verified the accuracy or completeness of the information and, therefore, do not make any guarantees, warranties or representations regarding the accuracy and completeness of the information provided. It is your responsibility to verify and confirm the accuracy and completeness of the information contained herein. The tenant, buyer, seller and/or landlord should not rely on the information contained in this brochure but instead should independently verify the permitted use and zoning of the property him or herself. The zoning link is for initial informational purposes only. Licensed in the State of Colorado.

# BROOMFIELD RETAIL SPACE FOR LEASE Colorado MAINSTREET AT FLATIRON Group

549 FLATIRON BOULEVARD, BROOMFIELD, CO 80021

PROPERTY FLOOR PLAN

| MainStreet at Flatiron Demographics | 1 Mile    | 3 Mile    | 5 Mile    |
|-------------------------------------|-----------|-----------|-----------|
| 2020 Population                     | 6,873     | 41,884    | 132,209   |
| Growth 2010 - 2020                  | 3.3%      | 2.7%      | 2.0%      |
| 2020 Avg Household Income           | \$111,011 | \$115,991 | \$119,497 |
| 2020 Med Household Income           | \$90,466  | \$93,322  | \$97,838  |