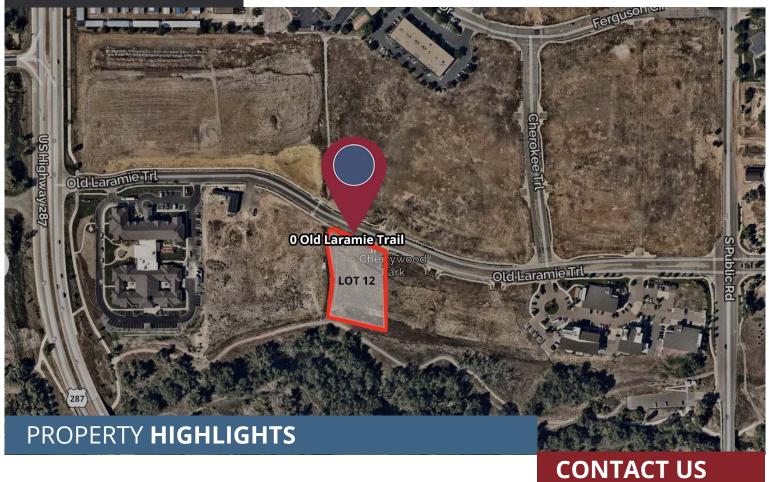

#### PROPERTY LOCATION

# LAND FOR SALE LAFAYETTE TECH CENTER

0 OLD LARAMIE TRAIL, LAFAYETTE, CO 80026

**Be a part of Lafayette's fast-growing commercial corridor!** This plot of land is available in Lafayette's highly sought after Tech Center, just off of Hwy 287 and surrounded by thriving businesses.

- Utilities already brought to site
- Water dedication already made
- Variety of allowed uses

**Sale Price:** \$516,622 (\$10.00/SF)

**Site Size:** 1.186 Acres

**Zoning:** PUD