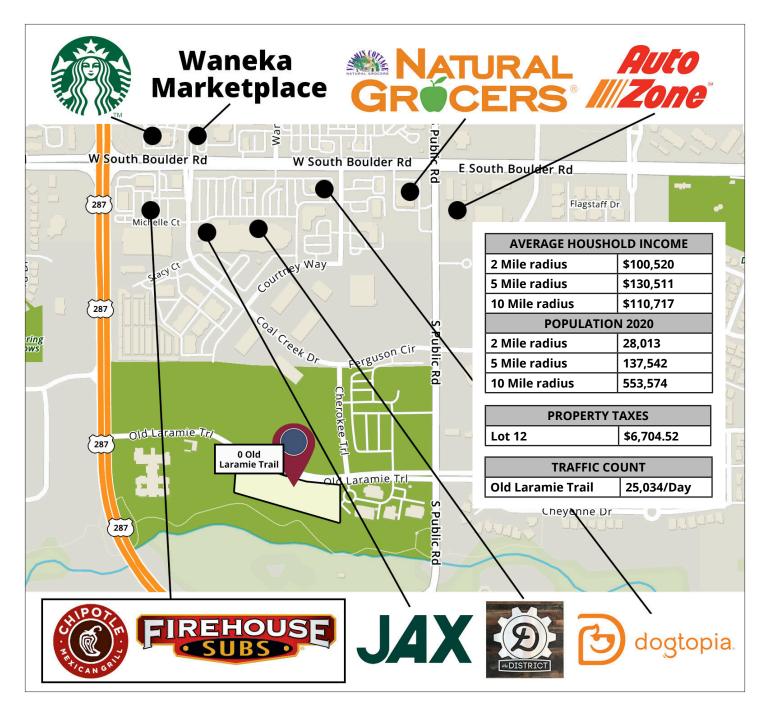

#### SITE MAP

The Colorado Group, Inc. | 3434 47th St, Suite 220, Boulder, CO 80301 | 303-449-2131 | www.coloradogroup.com

<sup>\*</sup> For a complete disclaimer, please see page one of this brochure.