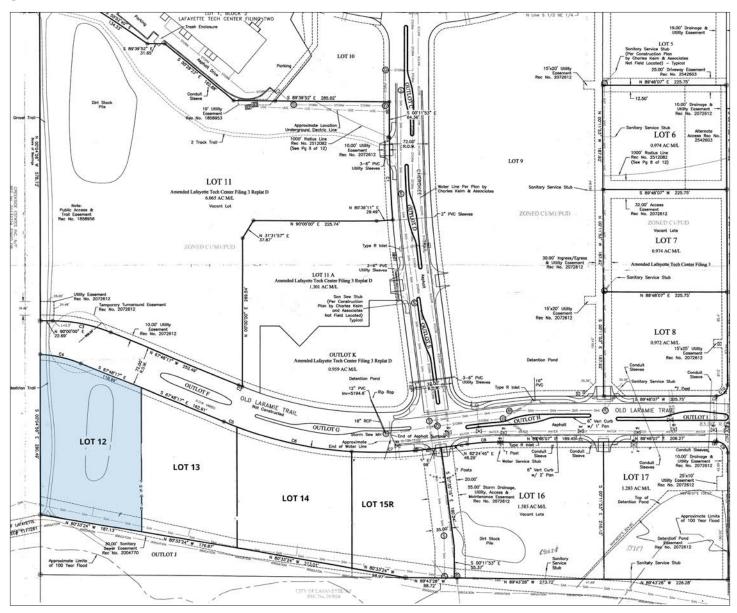

- Utilities already brought to site
- Water dedication already made
- Variety of allowed uses

**Sale Price:** \$516,622 (\$10.00/SF)

**Site Size:** 1.186 Acres

**Zoning:** PUD