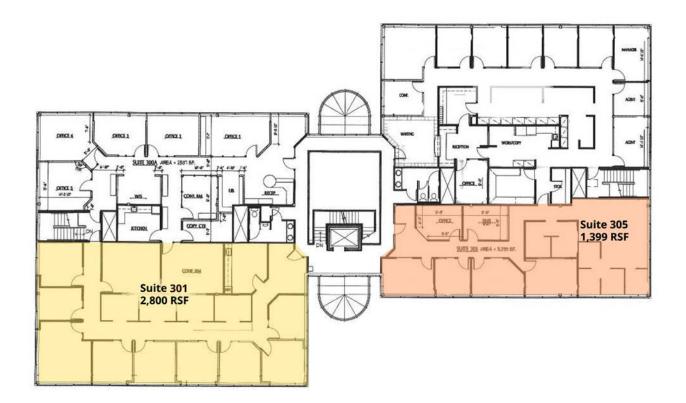

PROPERTY FLOOR PLAN - Suites 301 & 305

Colorado Group

The Colorado Group, Inc. | 3434 47th St, Suite 220, Boulder, CO 80301 | 303-449-2131 | www.coloradogroup.com

\* For a complete disclaimer, please see page one of this brochure.