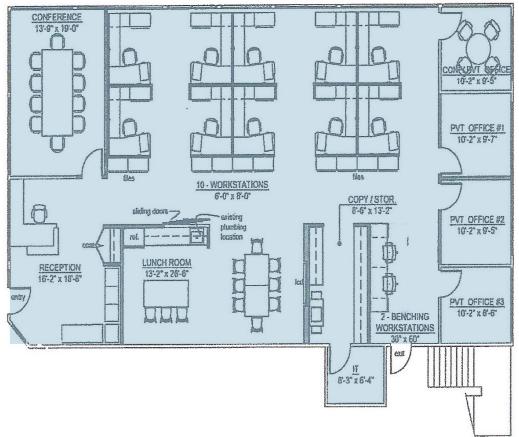

#### PROPERTY FLOOR PLAN - Suite 105

Colorado Group

PROPERTY FLOOR PLAN - Suite 205

The Colorado Group, Inc. | 3434 47th St, Suite 220, Boulder, CO 80301 | 303-449-2131 | www.coloradogroup.com

1790 38TH STREET, BOULDER, CO 80301