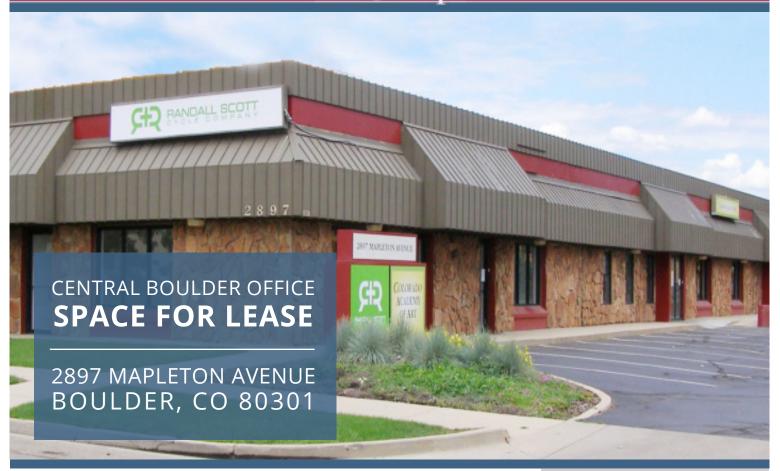

## PROPERTY **HIGHLIGHTS**

**Great small office for lease in Central Boulder on Mapleton across from the YMCA.** Close to restaurants, bike path, bus station and shopping. Suite 700 is built out as a fitness studio - ready to move in! Frontage on Mapleton with monument sign space. Zoning allows for a wide variety of uses including office, personal service and more.

### **PROPERTY LOCATION**