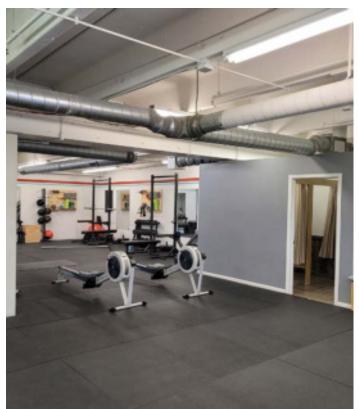

## PROPERTY **HIGHLIGHTS**

**Great small office for lease in Central Boulder on Mapleton across from the YMCA.** Close to restaurants, bike path, bus station and shopping. Suite 700 is built out as a fitness studio - ready to move in! Frontage on Mapleton with monument sign space. Zoning allows for a wide variety of uses including office, personal service and more.