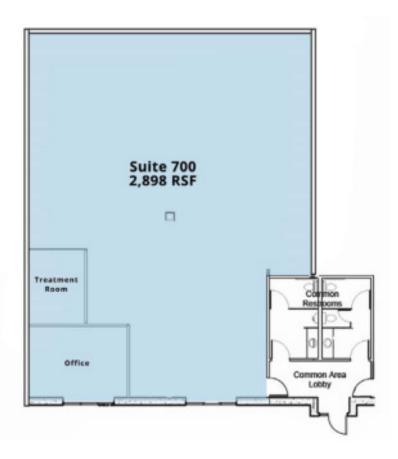

- Central Boulder location
- Upscale hip office
- Flex zoning

- · Near restaurants and shopping
- On bike path
- Near bus depot

| Suite 700: 2,898 RSF | \$13.00/RSF NNN |
|----------------------|-----------------|
| Expenses (Est)       | \$11.93/RSF     |
| Rent Escalation      | 5%/year         |
| Lease Term           | 3-5 years       |
| Parking              | Ample           |
| Zoning               | BT-1            |

## PROPERTY FLOOR PLANS

### PROPERTY FLOOR PLANS

The Colorado Group, Inc. | 3434 47th St, Suite 220, Boulder, CO 80301 | 303-449-2131 | www.coloradogroup.com