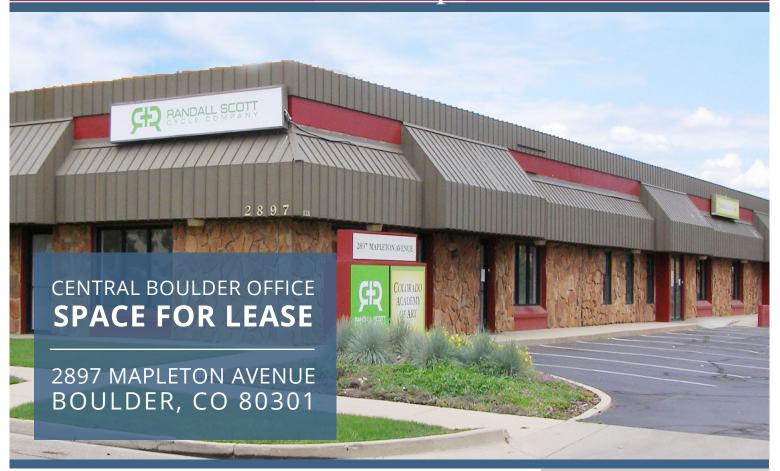

# CENTRAL BOULDER OFFICE SPACE FOR LEASE Colorado 2897 MAPLETON AVENUE, BOULDER, CO 80301 Group

### PROPERTY **HIGHLIGHTS**

**Great small office for lease in Central Boulder on Mapleton across from the YMCA.** Close to restaurants, bike path, bus station and shopping. Suite 100 is a combination of open office and private offices. Coffee bar. In suite bathrooms. Suite 700 is built out as a fitness studio - ready to move in! Frontage on Mapleton with monument sign space. Zoning allows for a wide variety of uses including office, personal service and more.