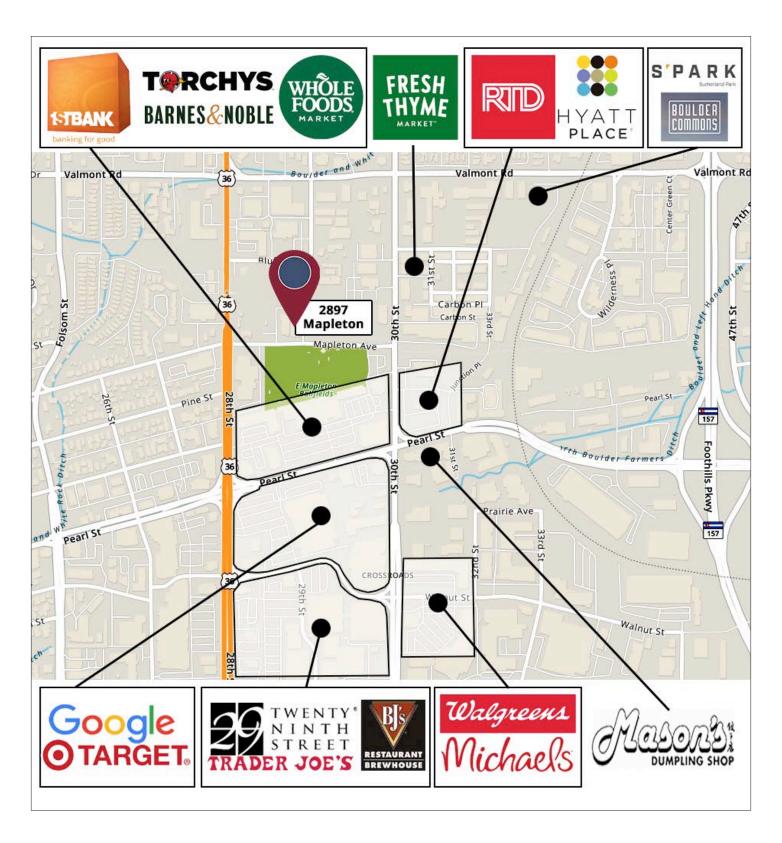

ly.

### **CONTACT US**

#### **Danny Lindau**

Principal/Broker Associate 303.449.2131 ext 118 dlindau@coloradogroup.com

#### The Colorado Group, Inc

3434 47th St, Suite 220 Boulder, CO 80301 303.449.2131 www.coloradogroup.com

#### PROPERTY FLOOR PLAN



#### PROPERTY **PHOTOS**









The Colorado Group, Inc. | 3434 47th St, Suite 220, Boulder, CO 80301 | 303-449-2131 | www.coloradogroup.com

# CENTRAL BOULDER OFFICE SPACE FOR LEASE Colorado 2897 MAPLETON AVENUE, BOULDER, CO 80301 Group

#### PROPERTY FLOOR PLANS



#### PROPERTY FLOOR PLANS







The Colorado Group, Inc. | 3434 47th St, Suite 220, Boulder, CO 80301 | 303-449-2131 | www.coloradogroup.com

# CENTRAL BOULDER OFFICE SPACE FOR LEASE Col 2897 MAPLETON AVENUE, BOULDER, CO 80301

# Colorado Group

#### PROPERTY LOCATION