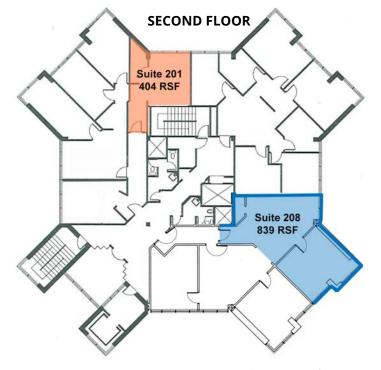

Suite 103: Lease Rate: All-in Monthly Rent: Available:

Suite 201: All-in Monthly Rent: Available:

Suite 208: Lease Rate: All-in Monthly Rent: Available:

Suite A: All-in Monthly Rent: Available:

Suite D: All-in Monthly Rent: Available: 1,103 RSF \$16.50/RSF NNN \$2,495 Immediately

404 RSF \$850 Immediately

839 RSF \$15.00/RSF NNN \$1,793 Immediately

265 RSF \$450 Immediately

339 RSF \$780 Immediately Suite E: All-in Monthly Rent: Available:

Suite 302: Lease Rate: All-in Monthly Rent: Available:

#### PROPERTY FLOOR PLANS

#### PROPERTY FLOOR PLANS

Colorado Group