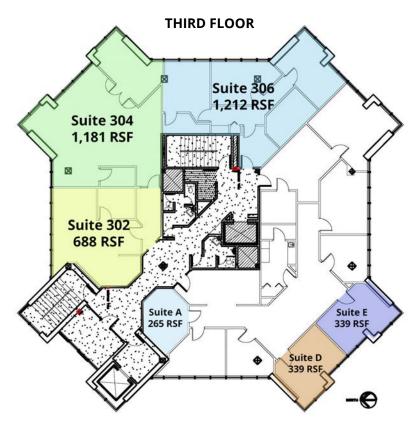

Suite 304: Lease Rate: All-in Monthly Rent: Available:

Suite 306: Lease Rate: All-in Monthly Rent: Available:

Expenses (Est): \$10.6 (includes janitorial, utilities & taxes)

339 RSF \$780 Immediately

> 688 RSF \$15.00/RSF NNN \$1,470 Immediately

> 1,181 RSF \$14.00/RSF NNN \$2,425 Immediately

> 1,212 RSF \$15.00/RSF NNN \$2,590 Immediately

\$10.65/RSF

The Colorado Group, Inc 3434 47th St, Suite 220 Boulder, CO 80301 303.449.2131 www.coloradogroup.com

#### PROPERTY FLOOR PLANS

#### PROPERTY FLOOR PLANS

Colorado Group