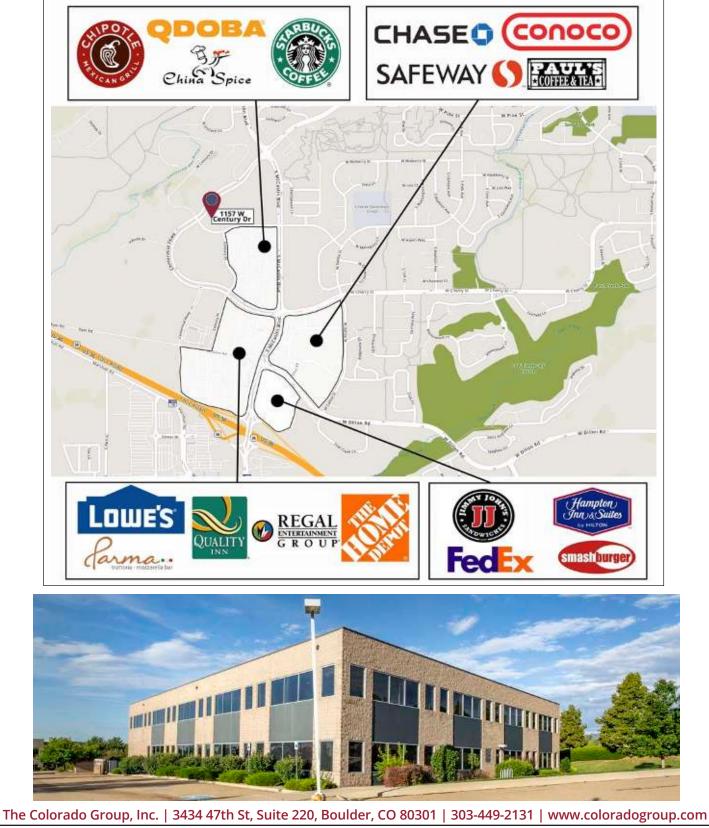

# **OFFICE BUILDING FOR LEASE CENTENNIAL VALLEY BUSINESS PARK** 1157 W. CENTURY DRIVE, LOUISVILLE, CO 80027

PROPERTY HIGHLIGHTS

Back on the market after extensive renovations to the common areas, restrooms, showers, etc. The building now features smaller, demised spaces that are ready for tenant improvements (demisable to approximately 1,648 SF). This quality building is located in the heart of Louisville with excellent views and great natural light. Centrally located between Boulder and Denver in Centennial Valley Business Park with easy access to Highway 36 and the Northwest Parkway. Walking distance to many amenities including restaurants and shopping. Building is equipped with 2nd story patio that is common to all users, updated restrooms and showers, fiber internet service, ample parking, and highend finishes throughout. Located on RTD bus routes.

## PROPERTY LOCATION

Colorado Group