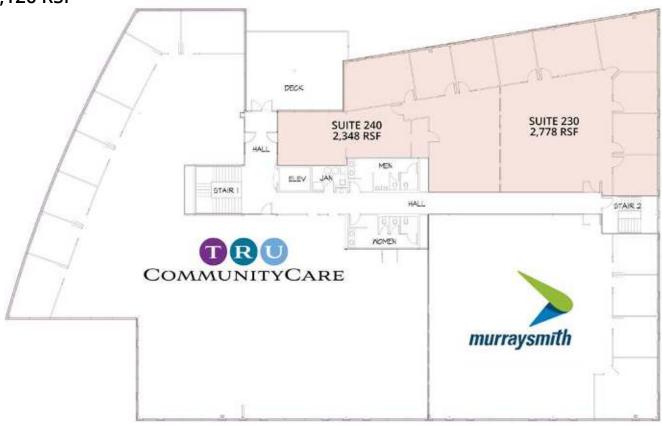

## 2ND FLOOR 5,126 RSF

| SUITE                     | RSF       |  |
|---------------------------|-----------|--|
| 230                       | 2,778 RSF |  |
| 240                       | 2,348 RSF |  |
| ** Suites may be combined |           |  |