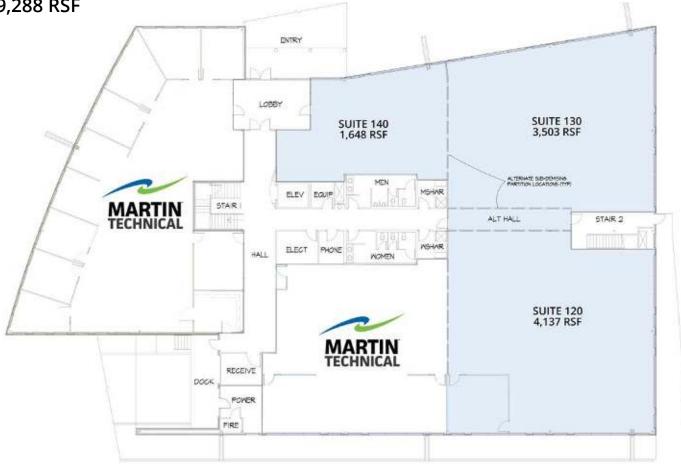

## 1ST FLOOR 9,288 RSF

# \*Various demising options available

| SUITE | RSF       |  |
|-------|-----------|--|
| 120   | 4,137 RSF |  |
| 130   | 3,503 RSF |  |
| 140   | 1,648 RSF |  |

\*\* Suites may be combined

Colorado Group