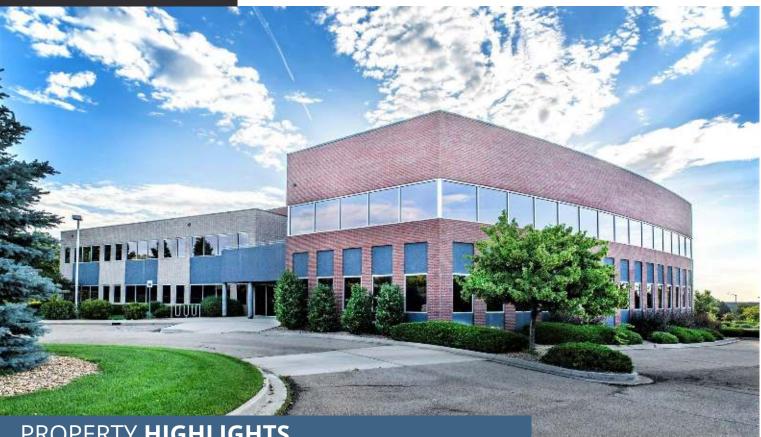

# **OFFICE BUILDING FOR LEASE CENTENNIAL VALLEY BUSINESS PARK** 1157 W. CENTURY DRIVE, LOUISVILLE, CO 80027

PROPERTY HIGHLIGHTS

Back on the market after extensive renovations to the common areas, restrooms, showers, etc. The building now features smaller, demised spaces that are ready for tenant improvements (demisable to approximately 1,648 SF). This quality building is located in the heart of Louisville with excellent views and great natural light. Centrally located between Boulder and Denver in Centennial Valley Business Park with easy access to Highway 36 and the Northwest Parkway. Walking distance to many amenities including restaurants and shopping. Building is equipped with 2nd story patio that is common to all users, updated restrooms and showers, fiber internet service, ample parking, and highend finishes throughout. Located on RTD bus routes.