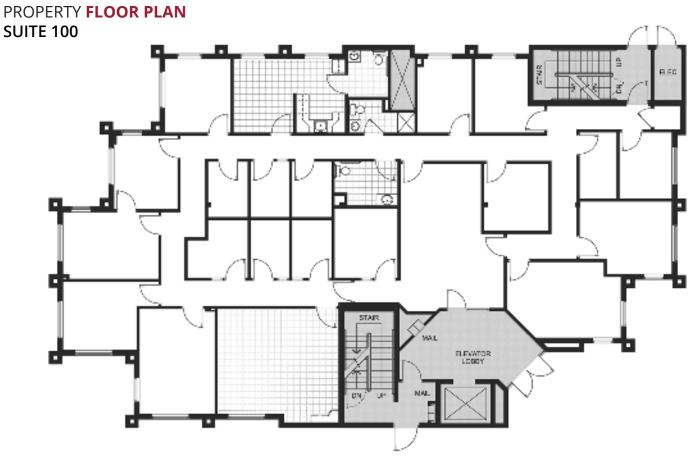

- Central Boulder location
- Sprinklered
- Near restaurants
- Near bus route
- 19 unassigned parking spaces on-site
- Easy access to 29th Street & Pearl Street Malls

| Suite 100      | 4,318 RSF                |
|----------------|--------------------------|
| Lease Rate     | Negotiable plus NNN      |
| Expenses (Est) | \$13.09/RSF (+utilities) |
| Available      | Immediately              |
|                |                          |