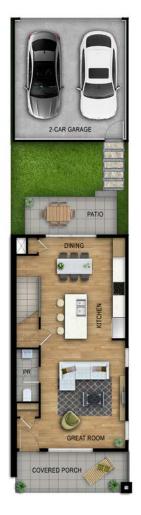

#### PROPERTY FLOOR PLANS

FIRST FLOOR PLAN

SECOND FLOOR PLAN

THE ESCAPADE

SECOND FLOOR PLAN

**THE JOURNEY** 

2.5 \_\_\_\_\_ 1,150 SF \_\_\_\_