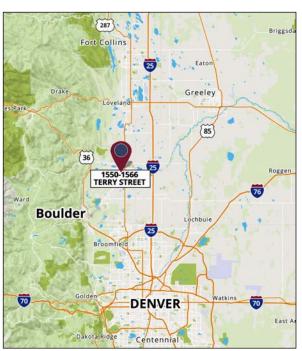

#### PROPERTY LOCATION

| TRAVEL TIMES                       |            |
|------------------------------------|------------|
| Denver                             | 45 minutes |
| Boulder                            | 25 minutes |
| Denver International Airport (DIA) | 40 minutes |
| Loveland                           | 25 minutes |