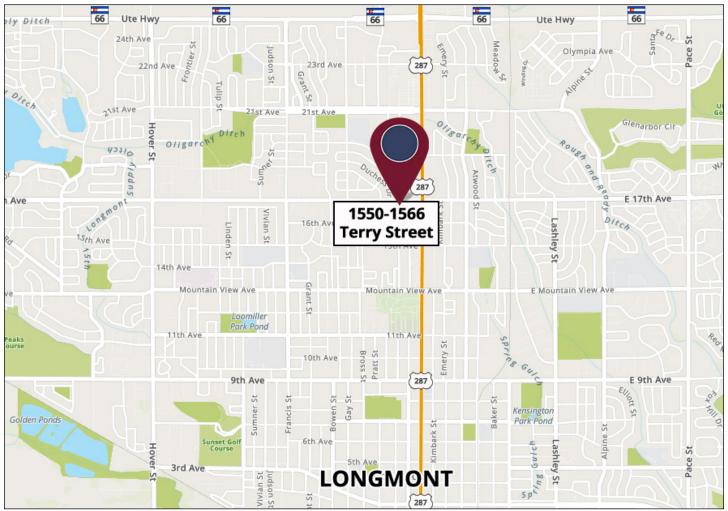

#### PROPERTY LOCATION

| TRAVEL TIMES                       |            |
|------------------------------------|------------|
| Denver                             | 45 minutes |
| Boulder                            | 25 minutes |
| Denver International Airport (DIA) | 40 minutes |
| Loveland                           | 25 minutes |