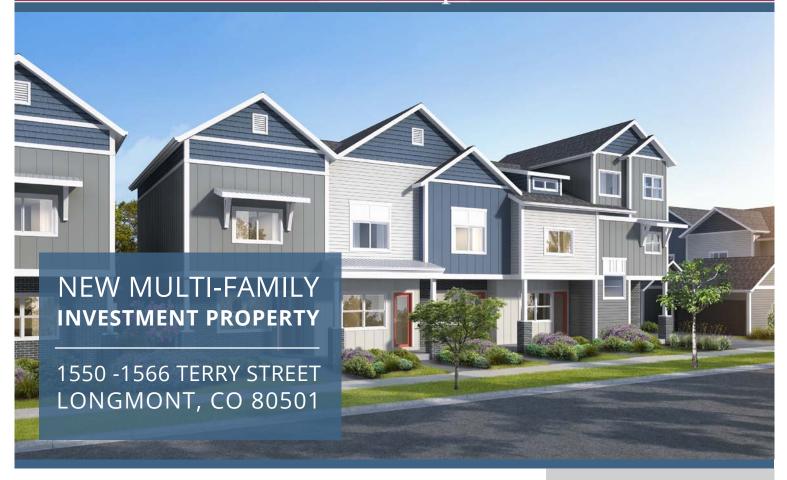

### Colorado Group

### PROPERTY **HIGHLIGHTS**

Looking for a low-maintenance investment? This five-unit townhome building is currently under construction for delivery in March 2023. Five units with 10-foot ceilings on the main floor, designer finishes, modern floor plans, pet-friendly fenced back yards, and one and two-car garages. The building consists of three two-bedrooms units, and two three-bedrooms units including one three-story option with inspiring westerly mountain views. No metro district equals lower property taxes compared to other new construction investment options. This is a rare opportunity to secure a top-notch multi-family investment with huge appreciation upside in a great location in rapidly developing north Longmont. For more information, check our the web site at www.longmonttownhomesforsale.com

- Investment opportuniity
- Capitalization Rate: 4.5%
- Proforma NOI = \$107,672 per year
- · Near retail, medical care, and schools

| Building A | 6,472 RSF               |
|------------|-------------------------|
| Available  | March 2023              |
| Sale Price | \$2,400,000             |
| Parking    | One and two car garages |