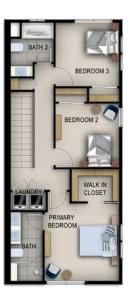

#### PROPERTY FLOOR PLANS

FIRST FLOOR PLAN

SECOND FLOOR PLAN

THE ESCAPADE

SECOND FLOOR PLAN

**THE JOURNEY** 

2.5 \_\_\_\_\_ 1,150 SF \_\_\_\_