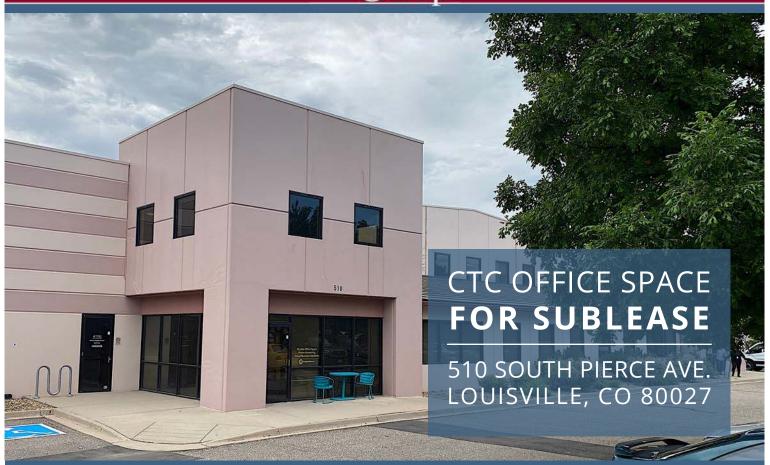

### PROPERTY **HIGHLIGHTS**

Well-maintained, recently finished office space available for sublease in the Colorado Technology Center. Space is available immediately, through December 31, 2026. Office buildout includes 4 private offices, kitchen, and open bullpen space.

The CTC is home to many leading manufacturing and hi-tech companies and ideally located for easy access to several major highways, universities, research facilities, hotels, restaurants and many other amenities! There are several transportation options to the Colorado Technology Center - The park is served directly by RTD's Louisville Call-n-Ride which provides call ahead, curb to curb transportation from Park-n-Ride and the CTC is located within biking distance to Louisville, Lafayette, Broomfield, Superior, and Boulder.

- 4 private offices, kitchen, and open bullpen space.
- Professional identity
- Abundant parking
- Quick access to Hwy 36 & E470

| 1st Floor      | 2,500 RSF                         |
|----------------|-----------------------------------|
| Available      | through December 31st, 2026       |
| Sublease Rate  | \$11.50/RSF NNN                   |
| Expenses (Est) | \$5.32/SF plus utilities          |
| Parking        | On-site                           |
| Zoning         | l (Industrial) City of Louisville |