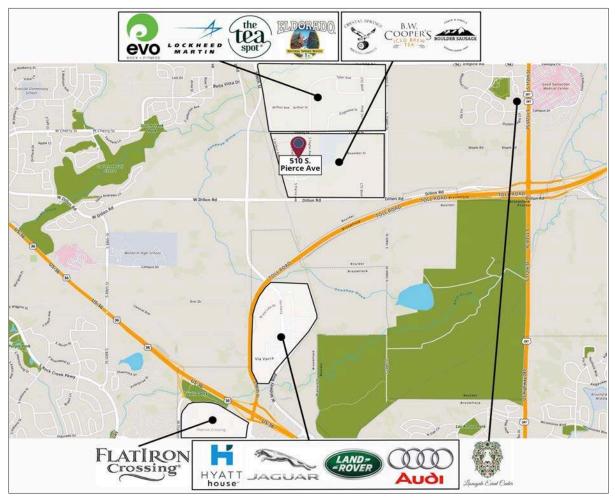

#### PROPERTY LOCATION

The Colorado Group, Inc. | 3434 47th St, Suite 220, Boulder, CO 80301 | 303-449-2131 | www.coloradogroup.com

The CTC is home to many leading manufacturing and hi-tech companies and ideally located for easy access to several major highways, universities, research facilities, hotels, restaurants and many other amenities! There are several transportation options to the Colorado Technology Center - The park is served directly by RTD's Louisville Call-n-Ride which provides call ahead, curb to curb transportation from Park-n-Ride and the CTC is located within biking distance to Louisville, Lafayette, Broomfield, Superior, and Boulder.