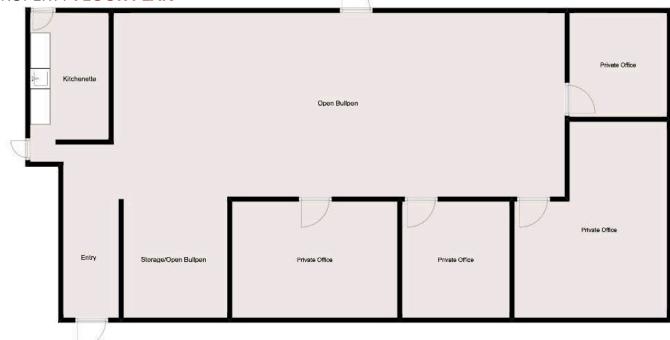

#### PROPERTY FLOOR PLAN

### PROPERTY **HIGHLIGHTS**

Well-maintained, recently finished office space available for sublease in the Colorado Technology Center. Space is available immediately, through December 31, 2026. Office buildout includes 4 private offices, kitchen, and open bullpen space.

- 4 private offices, kitchen, and open bullpen space.
- Professional identity
- Abundant parking
- Quick access to Hwy 36 & E470

| 1st Floor      | 2,500 RSF                         |
|----------------|-----------------------------------|
| Available      | through December 31st, 2026       |
| Sublease Rate  | \$11.50/RSF NNN                   |
| Expenses (Est) | \$5.32/SF plus utilities          |
| Parking        | On-site                           |
| Zoning         | l (Industrial) City of Louisville |