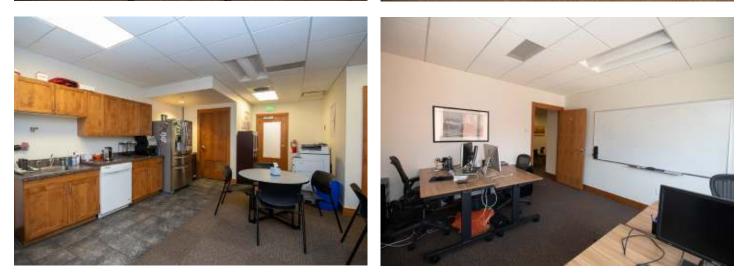

Suite 224 has great views of the Flatirons, and looks down onto a fountain courtyard. The space is a great mix of open office and private office spaces - with conference rooms, a kitchen and balcony too.

- Short term sublease-furniture available
- Below market lease rate
- Walking distance to Pearl Street
- Open floorplan, kitchen and balcony

| Suite 224           | 4,324 RSF                                            |
|---------------------|------------------------------------------------------|
| Available           | Immediately                                          |
| Lease Rate          | \$12.00 - \$14.00/RSF NNN                            |
| Expenses (Est 2022) | \$20.81/RSF includes utilities & janitorial included |
| Sublease Term       | Through 10/1/2025                                    |

#### PROPERTY PHOTOS

Colorado Group

The Colorado Group, Inc. | 3434 47th St, Suite 220, Boulder, CO 80301 | 303-449-2131 | www.coloradogroup.com \* For a complete disclaimer, please see page one of this brochure.