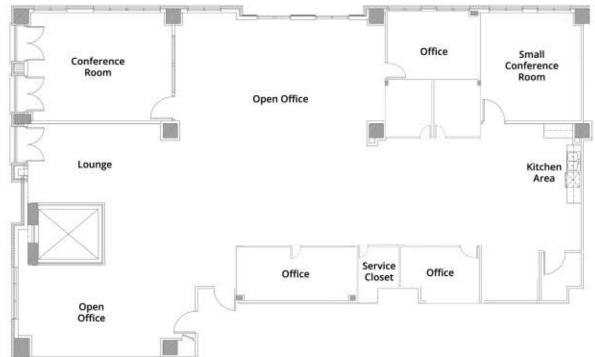

Suite 224 has great views of the Flatirons, and looks down onto a fountain courtyard. The space is a great mix of open office and private office spaces - with conference rooms, a kitchen and balcony too.

#### PROPERTY FLOOR PLAN

Colorado Group