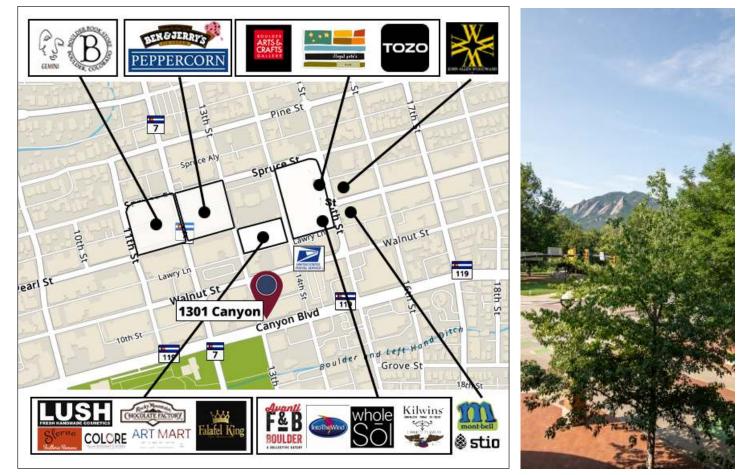

## PROPERTY HIGHLIGHTS

**New venture or company growth?** This is a hot spot in Boulder! Steps from the infamous Pearl Street Pedestian Mall, and sitting on the corner of busy Canyoon & 13th Street. All the amenities you could want within walking distance, and next to the bus station for quick access to all of Boulder!

#### **PROPERTY LOCATION**

The Colorado Group, Inc. | 3434 47th St, Suite 220, Boulder, CO 80301 | 303-449-2131 | www.coloradogroup.com \* For a complete disclaimer, please see page one of this brochure.